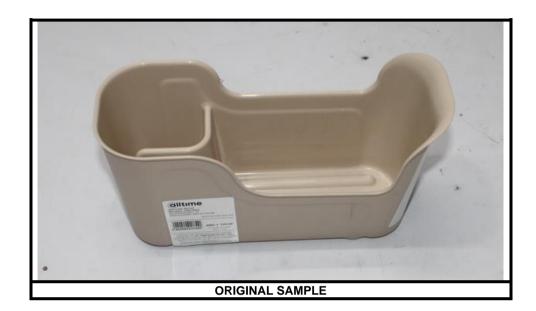

PLOT NO. 377/1 (1&2) & 371/1(C), KACHIGAM CHAR RASTA,

BEHIND STONE QUARRY, DAMAN (U.T.) 396210

ATTN: ZARIR PATEL

**SAMPLE DESCRIPTION:** SINK CADDY (128X97X242 mm) (ASSORTED).

DATE RECEIVED 12TH FEB 2024

13<sup>TH</sup> FEB 2024 TO 22<sup>ND</sup> FEB, 2024 TEST PERFORMANCE DATE

**BUYER'S NAME BUYING AGENT/ CONTACT** ORDER NO. **BAR CODE** 

8902084017320 STYLE NO.

**COLOR BEIGE END USE ORGANISER** 

SEASON COUNTRY OF ORIGIN **COUNTRY OF DESTINATION** 

MANUFACTURER'S NAME ALL TIME PLASTICS PVT. LTD.