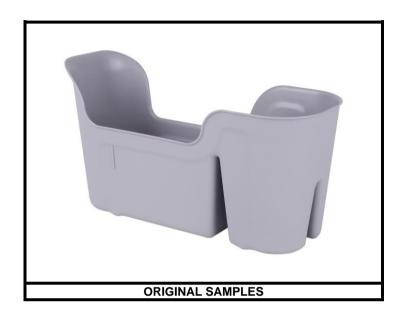

BEHIND STONE QUARRY, DAMAN (U.T.) 396210

ATTN: ZARIR PATEL

SAMPLE DESCRIPTION: SINK CADDY (128 x 97 x 242 mm) (ASSORTED)

DATE RECEIVED : 12<sup>TH</sup> FEB, 2024

TEST PERFORMANCE DATE : 13<sup>TH</sup> FEB, 2024 TO 17<sup>TH</sup> FEB, 2024

BUYER'S NAME : --BUYING AGENT/ CONTACT : --ORDER NO. : --

HSN CODE : 39241090 BAR CODE : 8902084017320

STYLE NO. : --

COLOR : GREY
END USE : -SEASON : -COUNTRY OF ORIGIN : -COUNTRY OF DESTINATION : --

MANUFACTURER'S NAME : ALL TIME PLASTICS PVT. LTD.