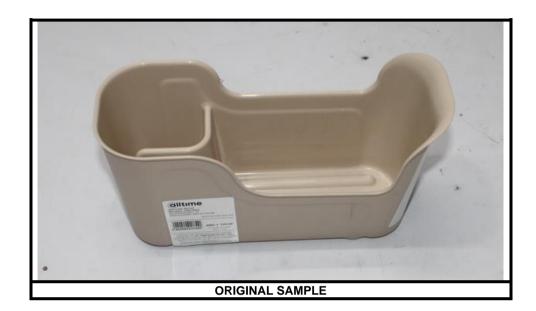

PLOT NO. 377/1 (1&2) & 371/1(C), KACHIGAM CHAR RASTA,

BEHIND STONE QUARRY, DAMAN (U.T.) 396210

ATTN: ZARIR PATEL

SAMPLE DESCRIPTION: SINK CADDY (128X97X242 mm) (ASSORTED).

DATE RECEIVED : 12<sup>TH</sup> FEB 2024

TEST PERFORMANCE DATE : 13<sup>TH</sup> FEB 2024 TO 22<sup>ND</sup> FEB, 2024

BUYER'S NAME : --BUYING AGENT/ CONTACT : --ORDER NO. : --

HSN CODE : 39241090 BAR CODE : 8902084017320

STYLE NO. : -

COLOR : BEIGE END USE : ORGANISER

SEASON : --COUNTRY OF ORIGIN : -COUNTRY OF DESTINATION : --

MANUFACTURER'S NAME : ALL TIME PLASTICS PVT. LTD.

**TESTS CONDUCTED:**AS PER THE REQUEST BY THE APPLICANT. FOR FURTHER DETAILS PLEASE REFER TO THE ENCLOSED PAGE (S).